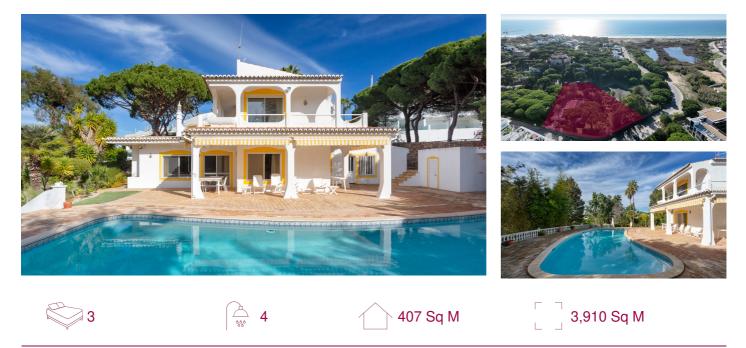

## Villa Seda

An excellent opportunity to invest in a large plot with lots of potential in Vale do Lobo's Ocean Club, a short walk from the beach & choice restaurants. The two plots were unified to make this one of the biggest plots in the area. The current villa's ground floor is comprised of the entrance hall, cloakroom, guest bedroom suite, spacious living area with feature fireplace, formal dining room, large kitchen, utility room, garage, utility room and split level office. The first floor comprises the master bedroom suite & the third bedroom suite with private terrace overlooking the pool, garden and sea view.

## Features

- Sea view from upper level
- Extensive gardens
- Large plot
- Short walk to beach & restaurants