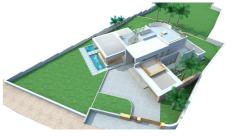

## Villa Oasis

379 Sq M

3,970 Sq M

A 4.000 sq.m. plot with project for new villa, just 250 m from the Vale do Lobo Resort. The interiors comprise a double height entrance hall, cloakroom, office, living / dining area, kitchen and 2 bedroom suites. The first floor features 2 bedroom suites with shared terrace. The roof terrace has panoramic sunset views. The basement is comprised of a multi-use area, bathroom and 2 rooms ideal for games or TV room.

## **Features**

- Five bedroom villa project
- Pool

- Five bathrooms
- Very close to Vale do Lobo

(+351) 289 358 316

**Waratah Properties** Rua de Valeverde 8135-037,Almancil

waratahalgarve.com info@waratahalgarve.com