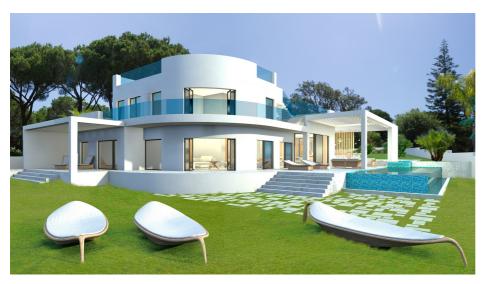

## Villa Oasis

379 Sq M

3,970 Sq M

A 4.000 sq.m. plot with project for new villa, just 250 m from the Vale do Lobo Resort. The interiors comprise a double height entrance hall, cloakroom, office, living / dining area, kitchen and 2 bedroom suites. The first floor features 2 bedroom suites with shared terrace. The roof terrace has panoramic sunset views. The basement is comprised of a multi-use area, bathroom and 2 rooms ideal for games or TV room.

## **Features**

- Five bedroom villa project
- Pool

- Five bathrooms
- Very close to Vale do Lobo

(+351) 289 358 316

**Waratah Properties** Rua de Valeverde 8135-037,Almancil

waratahalgarve.com info@waratahalgarve.com