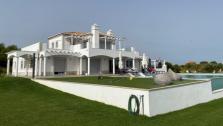

## Villa Latifah

298.20 Sq M

680 Sq M

This brand new four-bedroom villa in the hills overlooking the Algarve is located near Olhão, it features great views and offers 8,800 square meters of land. The ground floor comprises of an entrance hall, cloakroom, living / dining room, fully fitted kitchen and three-bedroom suites. Located on the second level is the master suite that provides a private terrace with amazing sea views. The south facing pool deck has plenty of sunbathing space and includes a covered dining / lounging area with an outside BBQ. This extensive property offers an array of exceptional fruit trees.

## **Features**

- Four bedroom villa
- South facing pool deck
- Large Plot
- Urban: 680 sq. m.
- Swimming pool
- BBQ
- Built: 298.20 sq. m.

(+351) 289 358 316

**Waratah Properties** Rua de Valeverde 8135-037,Almancil