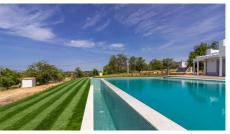

## Villa Latifah

298.20 Sq M

680 Sq M

This brand new four-bedroom villa in the hills overlooking the Algarve is located near Olhão, it features great views and offers 8,800 square meters of land. The ground floor comprises of an entrance hall, cloakroom, living / dining room, fully fitted kitchen and three-bedroom suites. Located on the second level is the master suite that provides a private terrace with amazing sea views. The south facing pool deck has plenty of sunbathing space and includes a covered dining / lounging area with an outside BBQ. This extensive property offers an array of exceptional fruit trees.

## **Features**

- Four bedroom villa
- South facing pool deck
- Large Plot
- Urban: 680 sq. m.
- Swimming pool
- BBQ
- Built: 298.20 sq. m.

(+351) 289 358 316

**Waratah Properties** Rua de Valeverde 8135-037,Almancil