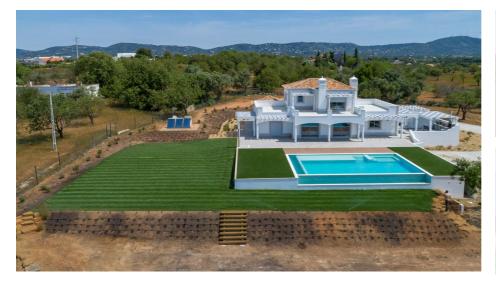

## Villa Latifah

298.20 Sq M

680 Sq M

This brand new four-bedroom villa in the hills overlooking the Algarve is located near Olhão, it features great views and offers 8,800 square meters of land. The ground floor comprises of an entrance hall, cloakroom, living / dining room, fully fitted kitchen and three-bedroom suites. Located on the second level is the master suite that provides a private terrace with amazing sea views. The south facing pool deck has plenty of sunbathing space and includes a covered dining / lounging area with an outside BBQ. This extensive property offers an array of exceptional fruit trees.

## **Features**

- Four bedroom villa
- South facing pool deck
- Large Plot
- Urban: 680 sq. m.
- Swimming pool
- BBQ
- Built: 298.20 sq. m.

(+351) 289 358 316

**Waratah Properties** Rua de Valeverde 8135-037,Almancil