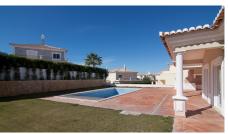

## Villa Hepburn

6

468 Sq M

1,091 Sq M

An elegantly designed six bedroom villa with large outdoor pool and BBQ area in The Golden Tringle. The large entrance hall leads to a winding wrought iron staircase, wooden double doors welcome you into a large living room and wood burning fireplace and a fully equipped kitchen with lots of counter space, the back yard is spacious with a large pool and BBQ area. This villa boost large bedroom all with their own private en-suits and large closet space, the master suite has a large terrace great for sunbathing. The large basement features a wet bar, theater room and three car garage with access to the the villa.

## **Features**

- · Six Bedroom Villa
- Swimming Pool
- Balcony

- BBQ
- Large grounds
- · Outside dinning area

(+351) 289 358 316

Waratah Properties Rua de Valeverde 8135-037,Almancil

waratahalgarve.com info@waratahalgarve.com