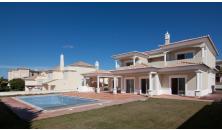

## Villa Hepburn

6

468 Sq M

1,091 Sq M

An elegantly designed six bedroom villa with large outdoor pool and BBQ area in The Golden Tringle. The large entrance hall leads to a winding wrought iron staircase, wooden double doors welcome you into a large living room and wood burning fireplace and a fully equipped kitchen with lots of counter space, the back yard is spacious with a large pool and BBQ area. This villa boost large bedroom all with their own private en-suits and large closet space, the master suite has a large terrace great for sunbathing. The large basement features a wet bar, theater room and three car garage with access to the the villa.

## **Features**

- · Six Bedroom Villa
- Swimming Pool
- Balcony

- BBQ
- Large grounds
- · Outside dinning area

(+351) 289 358 316

Waratah Properties Rua de Valeverde 8135-037,Almancil

waratahalgarve.com info@waratahalgarve.com