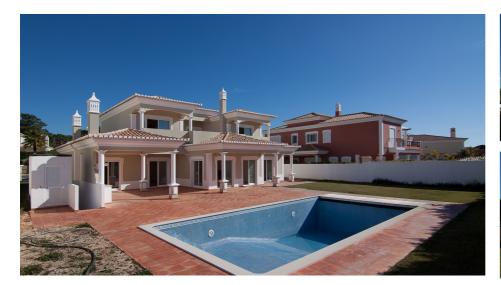

## Villa Hepburn

6

468 Sq M

1,091 Sq M

An elegantly designed six bedroom villa with large outdoor pool and BBQ area in The Golden Tringle. The large entrance hall leads to a winding wrought iron staircase, wooden double doors welcome you into a large living room and wood burning fireplace and a fully equipped kitchen with lots of counter space, the back yard is spacious with a large pool and BBQ area. This villa boost large bedroom all with their own private en-suits and large closet space, the master suite has a large terrace great for sunbathing. The large basement features a wet bar, theater room and three car garage with access to the the villa.

## **Features**

- · Six Bedroom Villa
- Swimming Pool
- Balcony

- BBQ
- Large grounds
- · Outside dinning area

(+351) 289 358 316

Waratah Properties Rua de Valeverde 8135-037,Almancil

waratahalgarve.com info@waratahalgarve.com