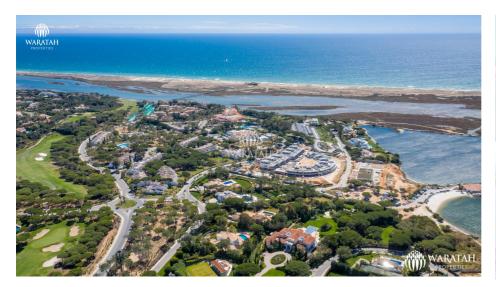

## Villa Elsa

467 Sq M

2,335 Sq M

A wonderful villa in a stunning location on Quinta do Lago's lake, a short walk from the boardwalk leading to the Quinta do Lago and Garrão beaches. The ground floor is comprised of the entrance hall, office, living room with feature fireplace, formal dining room, fully fitted equipped kitchen with centre island and two bedroom suites. The first floor comprises the spacious, double height master suite and the fourth bedroom suite, both with a shared terrace and unimpeded lake views. The basement is comprised of a fifth bedroom, wine cellar and utility room. The pool deck is west facing with a large lawn surrounding, BBQ area and lots of covered dining & seating options.

## **Features**

- · Astounding lakeside location
- · Short walk to beach
- · Lake views from ground & first floor
- · Short walk to lake amenities

(+351) 289 358 316

**Waratah Properties** Rua de Valeverde 8135-037,Almancil