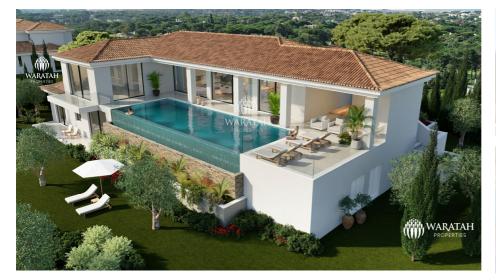

## Villa Calla

4

1,768 Sq M

A stunning four bedroom villa project with excellent panoramic sea views, infinity pool and an upside down design. The ground floor is comprised of the entrance hall with elevator, storage room, two car garage, future games room, future gym and three bedroom suites. The first floor comprises the spacious and open plan living room, dining room & kitchen, utility room, cloakroom and the master suite with private terrace, walk through wardrobe and complete bathroom. The pool deck is south facing with sunbathing space, plenty of covered terrace and a BBQ area with dining space. In relation to the sale of the above property there are three options as follows: Sale of Plot (Off Shore Delaware) - €890.000. Sale of...

## **Features**

- · Four bedroom luxury villa
- · Upside down design
- Infinity pool

- Panoramic ocean views
- Future games room and gym

(+351) 289 358 316

Waratah Properties Rua de Valeverde 8135-037,Almancil