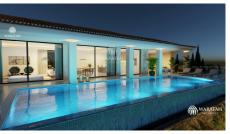

## Villa Calla

4

1,768 Sq M

A stunning four bedroom villa project with excellent panoramic sea views, infinity pool and an upside down design. The ground floor is comprised of the entrance hall with elevator, storage room, two car garage, future games room, future gym and three bedroom suites. The first floor comprises the spacious and open plan living room, dining room & kitchen, utility room, cloakroom and the master suite with private terrace, walk through wardrobe and complete bathroom. The pool deck is south facing with sunbathing space, plenty of covered terrace and a BBQ area with dining space. In relation to the sale of the above property there are three options as follows: Sale of Plot (Off Shore Delaware) - €890.000. Sale of...

## **Features**

- · Four bedroom luxury villa
- · Upside down design
- Infinity pool

- Panoramic ocean views
- Future games room and gym

(+351) 289 358 316

Waratah Properties Rua de Valeverde 8135-037,Almancil