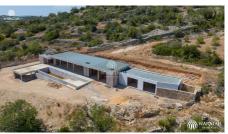

## Villa Caesar

6

300 Sq M

7,300 Sq M

This outstanding five bedroom villa with unique, modern, minimalistic design in an exceptional hillside location with ocean views and south facing pool. The entrance level is comprised of the entrance hall, cloakroom, kitchen with central island with the sink and a large American style fridge freezer, the four en suite bedrooms and the utility room. This level boast the fifth en suite bedroom that it can be used as a bedroom, a cosy lounge, office or chill room, perfect to relax and take in the view from the large terrace. The infinity pool was meticulously designed with three zones, offering relaxation, swimming and diving options, conveniently visible from multiple areas of the house. The property its surrounded by a...