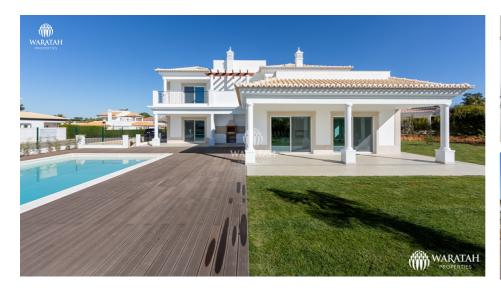

## Villa Bess

7 1,136 Sq M

This outstanding four bedroom villa with private pool in the Vila Sol development near Vilamoura. The ground floor is comprised of the entrance hall, spacious living / dining room with double sided fireplace, large kitchen with pantry and two bedrooms with adjacent bathroom. The pool deck has sunbathing space surrounding with two excellent outdoor areas for entertaining, lounging, or dining outdoors. The first floor comprises two bedroom suites with walk in wardrobes and a large shared terrace overlooking the pool deck. There is access to the south facing terrace from the hall and also to a north facing terrace. The basement is comprised of the garage, plenty of storage space and a large multi-use area. Vila Sol is a short...

## **Features**

- · Four bedroom villa
- Pool
- · Large lawn garden
- Spacious living areas
- · Traditional design

(+351) 289 358 316

**Waratah Properties** Rua de Valeverde 8135-037, Almancil

waratahalgarve.com info@waratahalgarve.com