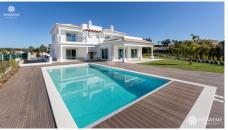

## Villa Bess

7 1,136 Sq M

This outstanding four bedroom villa with private pool in the Vila Sol development near Vilamoura. The ground floor is comprised of the entrance hall, spacious living / dining room with double sided fireplace, large kitchen with pantry and two bedrooms with adjacent bathroom. The pool deck has sunbathing space surrounding with two excellent outdoor areas for entertaining, lounging, or dining outdoors. The first floor comprises two bedroom suites with walk in wardrobes and a large shared terrace overlooking the pool deck. There is access to the south facing terrace from the hall and also to a north facing terrace. The basement is comprised of the garage, plenty of storage space and a large multi-use area. Vila Sol is a short...

## **Features**

- · Four bedroom villa
- Pool
- · Large lawn garden
- Spacious living areas
- · Traditional design

(+351) 289 358 316

**Waratah Properties** Rua de Valeverde 8135-037, Almancil

waratahalgarve.com info@waratahalgarve.com