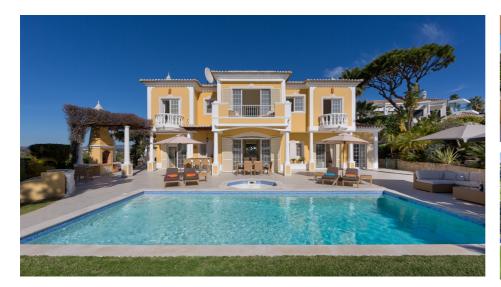

## Villa Belverde

5

An excellent four bedroom villa overlooking the extensive Ocean golfcourse between the property and the sea. The ground floor comprises the entrance hall with centre staircase, cloakroom, living room with feature fireplace, dining room, fully fitted & equipped kitchen, and a bedroom suite. All the living areas open to the south facing pool deck. The first floor is comprised of the master suite and two bedrooms. All with impressive golf views towards the ocean. The lower level is home to the laundry room, TV room, cloakroom, garage, office and storage area. The pool deck has plenty of sunbathing space with inimpeded golf & sea views. The front of the villa has a mature & manicured garden, with calçada and stairs...

## **Features**

- Four bedroom villa
- Golf Views
- BBQ
- TV Room

- Sea Views
- · Outside dinning area
- Double Garage
- Jacuzzi

(+351) 289 358 316

Waratah Properties Rua de Valeverde 8135-037,Almancil

waratahalgarve.com info@waratahalgarve.com