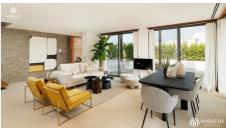

## **Townhouse Margaery**

221.61 Sq M

This outstanding two plus one bedroom townhouse with private pool and lake views in Vale do Lobo. The entrance level is comprised of the entrance hall, open living/dining room and fully fitted and equipped kitchen with floor to ceiling sliding doors that open into the living/dining space. The first floor comprises the master suite with high ceilings, walk-in wardrobe & a private terrace with lake views and the second bedroom suite. The lower level comprises a spacious multi-function room or a guest accommodation, shower room, utility room and access into the garage. The pool deck has plenty of covered & uncovered space for dining, sunbathing and lounging around the infinity pool and by the BBQ area. The property has access...