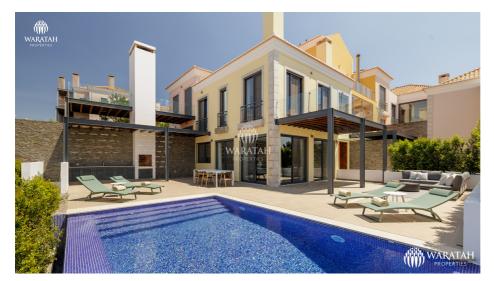

## **Townhouse Margaery**

221.61 Sq M

This outstanding two plus one bedroom townhouse with private pool and lake views in Vale do Lobo. The entrance level is comprised of the entrance hall, open living/dining room and fully fitted and equipped kitchen with floor to ceiling sliding doors that open into the living/dining space. The first floor comprises the master suite with high ceilings, walk-in wardrobe & a private terrace with lake views and the second bedroom suite. The lower level comprises a spacious multi-function room or a guest accommodation, shower room, utility room and access into the garage. The pool deck has plenty of covered & uncovered space for dining, sunbathing and lounging around the infinity pool and by the BBQ area. The property has access...