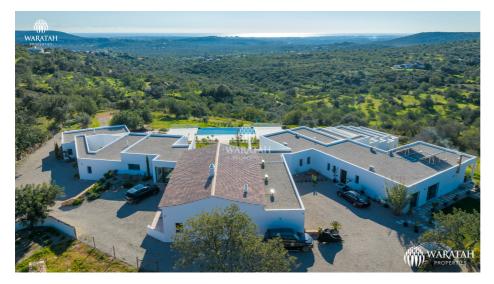

## Terra Fonte

930 Sq M

12,000 Sq M

A breathtaking retreat center that is nestled on a spacious property with stunning views of the sea and countryside. Located in the exclusively tranquil mountain area of Sobradinho, it is just a five-minute drive from Loulé, fifteen-minutes from airport and all amenities. The retreat center boasts 12 rooms, including 8 luxurious suites with private covered terraces, 2 T1 apartments with private garden patios and salt water jacuzzis, and a spacious T2 apartment with a private terrace and garden. The private, gated property also features a 97 m2 common room, 30 m2 kitchen, 72 m2 common terrace overlooking the pool and sea, pantry and storage area, social bathroom, lobby with reception, parking for 12-15 cars, saltwater swimming pool, and large basement....

## LOULÉ • €5.500.000 | For Sale

## **Features**

- Sea & country views
- 2 apartments type T1
- Permission to extend up to 2000 sq.m.
- 12 rooms (8 suites)
- 1 apartment type T2

CALL NOW

(+351) 289 358 316

Waratah Properties Rua de Valeverde 8135-037,Almancil