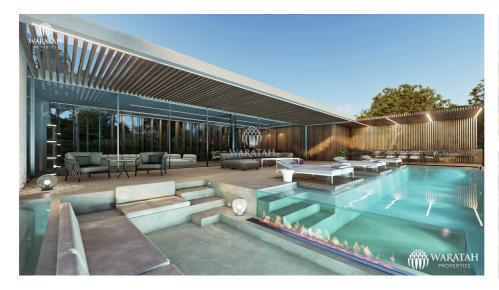

## Plot Skye

6

1,106 Sq M

The following is a description of the plot with approved project ready to start construction. This outstanding four bedroom villa was created by the renowned architect Vasco Vieira and is located close to the beach in Vale do Lobo, boasting incredible views of the Nature Reserve and Atlantic Ocean. The entrance level is comprised of the entrance hall, cloakroom and four bedroom suites. The fourth bedroom suite is the master suite with a spacious dressing room and bathroom. Each bedroom has an open able/closable terrace. The upper level comprises the living areas - spacious living room with gas open fireplace, dining area and kitchen area with large island. The basement is comprised of the garage, utility room, cloakroom and large...

## **Features**

- Plot with architectural project
- · Sea Views
- Short walk to the beach & restaurants
- · Ready to start construction
- Vale do Lobo facilities

CALL NOW

(+351) 289 358 316

Waratah Properties Rua de Valeverde 8135-037,Almancil