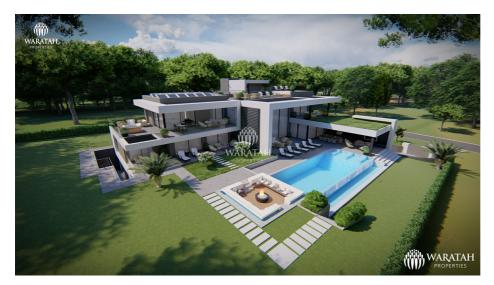

## Plot Salome

\_\_\_\_\_2,120 Sq M

The following is a description of the project. An exquisite five bedroom luxury contemporary villa project in Quinta do Lago's Parque Atlantico. The ground floor is comprised of the entrance hall, cloakroom, office, living / dining room with interior courtyard with garden wall, spacious kitchen with large island and three bedroom suites. The first floor comprises the spacious master suite with his and her wardrobes & private terraces and the fifth bedroom suite also with private terrace. The roof terrace has plenty of space for sunbathing or lounging outdoors and a raised jacuzzi. The pool deck is south facing and is accessible from all ground floor bedrooms and living areas. There are several covered and uncovered spaces and a large...

## **Features**

- Contemporary villa project
- Modern design
- Near the Ria Formosa in Quinta do Plot: c 2.120 + adoptable land Lago
- Five bedrooms all en-suite
- Large basement

(+351) 289 358 316

**Waratah Properties** Rua de Valeverde 8135-037, Almancil