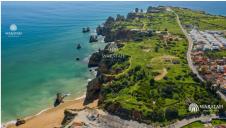

# Plot Kalea

## 77,795 Sq M

Stunning plot in Ponta da Piedade near Lagos, with unimpeded sea views & scenic coastal views. The land is over 84.000 sq.m., stretching between Praia Dona Ana and Praia do Camilo. The main ruin (possible construction area) is 300 sq.m. and there is also a 109 sq.m. ruin closer do Praia Dona Ana. 2 minutes from the historic centre of Lagos, 15 minutes from the Autodromo do Algarve (racetrack) and 45 minutes to Faro International Airport.

#### **Features**

- Plot 1: 11 000 sq.m.
- Plot 3: 55 795 sq.m.
- One of the last few opportunities to build 2 unique villas on the cliff top in Lagos
- Plot 2: 16 000 sq.m.
- Total Area: 77 795 sq.m.