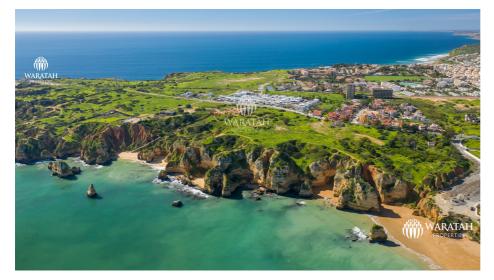

# Plot Kalea

## 77,795 Sq M

Stunning plot in Ponta da Piedade near Lagos, with unimpeded sea views & scenic coastal views. The land is over 84.000 sq.m., stretching between Praia Dona Ana and Praia do Camilo. The main ruin (possible construction area) is 300 sq.m. and there is also a 109 sq.m. ruin closer do Praia Dona Ana. 2 minutes from the historic centre of Lagos, 15 minutes from the Autodromo do Algarve (racetrack) and 45 minutes to Faro International Airport.

#### ALGARVE BARLAVENTO, LAGOS • €3.500.000 | For Sale

#### **Features**

- Plot 1: 11 000 sq.m.
- Plot 3: 55 795 sq.m.
- One of the last few opportunities to build 2 unique villas on the cliff top in Lagos
- Plot 2: 16 000 sq.m.
- Total Area: 77 795 sq.m.