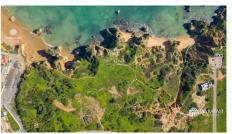

# Plot Kalea

## 77,795 Sq M

Stunning plot in Ponta da Piedade near Lagos, with unimpeded sea views & scenic coastal views. The land is over 84.000 sq.m., stretching between Praia Dona Ana and Praia do Camilo. The main ruin (possible construction area) is 300 sq.m. and there is also a 109 sq.m. ruin closer do Praia Dona Ana. 2 minutes from the historic centre of Lagos, 15 minutes from the Autodromo do Algarve (racetrack) and 45 minutes to Faro International Airport.

#### **Features**

- Plot 1: 11 000 sq.m.
- Plot 3: 55 795 sq.m.
- One of the last few opportunities to build 2 unique villas on the cliff top in Lagos
- Plot 2: 16 000 sq.m.
- Total Area: 77 795 sq.m.