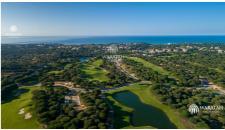

## Plot Ellario

1,358 Sq M

A superbly situated plot in the enchanting Vale Real region within Vale do Lobo, offering picturesque vistas overlooking the Royal Golf Course. Conveniently, Faro International Airport is just a 15-minute drive away, ensuring seamless travel accessibility.

## **Features**

- Build: 441 sq.m. + Basement
- Plot: 1.358 sq.m.
- Design your own villa
- Royal Golf Course views
- Short walking distance to the beach High vantage point location

(+351) 289 358 316

Waratah Properties Rua de Valeverde 8135-037,Almancil