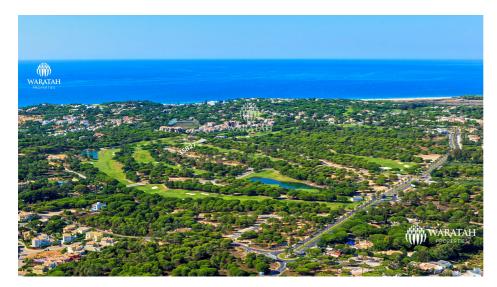

## Plot Ellario

1,358 Sq M

A superbly situated plot in the enchanting Vale Real region within Vale do Lobo, offering picturesque vistas overlooking the Royal Golf Course. Conveniently, Faro International Airport is just a 15-minute drive away, ensuring seamless travel accessibility.

## **Features**

- Build: 441 sq.m. + Basement
- Plot: 1.358 sq.m.
- Design your own villa
- Royal Golf Course views
- Short walking distance to the beach High vantage point location

(+351) 289 358 316

Waratah Properties Rua de Valeverde 8135-037,Almancil