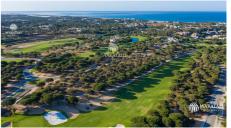

## Plot Ellario

1,358 Sq M

A superbly situated plot in the enchanting Vale Real region within Vale do Lobo, offering picturesque vistas overlooking the Royal Golf Course. Conveniently, Faro International Airport is just a 15-minute drive away, ensuring seamless travel accessibility.

## **Features**

- Build: 441 sq.m. + Basement
- Plot: 1.358 sq.m.
- Design your own villa
- Royal Golf Course views
- Short walking distance to the beach High vantage point location

(+351) 289 358 316

Waratah Properties Rua de Valeverde 8135-037,Almancil