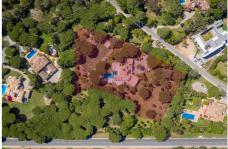

## Plot Elin

8,900 Sq M

Three stunning consecutive plots in Quinta do Lago with possibility to build a large & very private property. Quinta do Lago is 15 minutes from Faro International Airport and is one of the most exclusive resorts in Southern Europe, home to three renowned golf courses, "Campus" a state of the art multisport facility, a variety of luxury accommodation and restaurants to suit your lifestyle. Plot 51: 2910 sq.m. Plot 52: 2830 sq.m. Plot 53: 2450 sq.m.