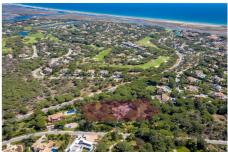

## Plot Elin

8,900 Sq M

Three stunning consecutive plots in Quinta do Lago with possibility to build a large & very private property. Quinta do Lago is 15 minutes from Faro International Airport and is one of the most exclusive resorts in Southern Europe, home to three renowned golf courses, "Campus" a state of the art multisport facility, a variety of luxury accommodation and restaurants to suit your lifestyle. Plot 51: 2910 sq.m. Plot 52: 2830 sq.m. Plot 53: 2450 sq.m.