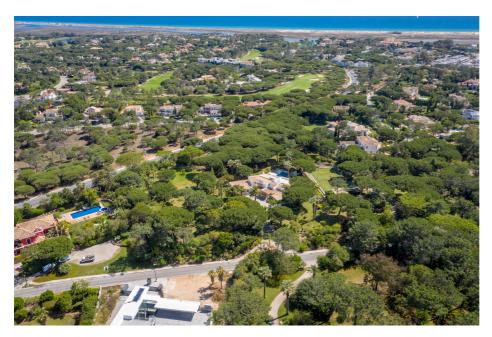

## Plot Elin

8,900 Sq M

Three stunning consecutive plots in Quinta do Lago with possibility to build a large & very private property. Quinta do Lago is 15 minutes from Faro International Airport and is one of the most exclusive resorts in Southern Europe, home to three renowned golf courses, "Campus" a state of the art multisport facility, a variety of luxury accommodation and restaurants to suit your lifestyle. Plot 51: 2910 sq.m. Plot 52: 2830 sq.m. Plot 53: 2450 sq.m.