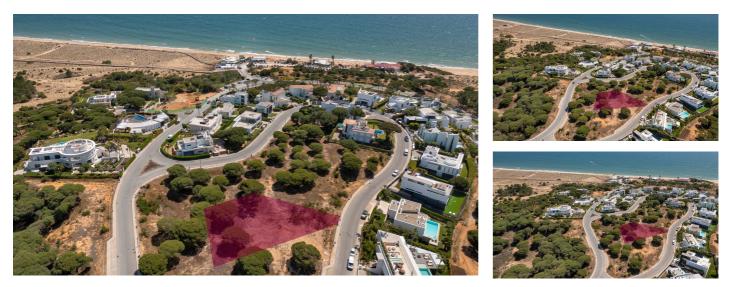

## Plot Buglem

## 1,422 Sq M

An excellent plot in the Ocean Club area in Vale do Lobo with views toward the sea. Faro International Airport is a 15 minute drive away and there are plenty of local options for sports, dining out, beaches & family friendly activities. Plot: 1.422 sq.m. Available to build: 300 sq.m.

## **Features**

- Short walk to beach & restaurants Design your own villa
- Construction above ground: 300 Total construction: 486 sq.m. sq.m.