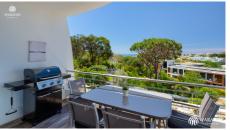

## **Apartment Romy**

2

125.3 Sq M

Just 500 meters from the beach, the Oceano apartments take inspiration for their design from boats and sea. The materials used include sandstone, wood, stainless steel and glass. The interior decoration consists predominately high quality Italian and Spanish designer's items. This two bedroom duplex apartment comprise the living room with a fireplace leading to south facing terrace, dining area and fully fitted & equipped kitchen, guest en-suite bedroom and the master suite with private south facing terrace. The top floor will take you to a split terrace with sunbathing area, seating space, BBQ, jacuzzi and views over the nature reserve and sea.

## **Features**

- Outside dining area
- BBQ
- Sea Views

- Jacuzzi
- Rooftop terrace
- Contemporary

(+351) 289 358 316

Waratah Properties Rua de Valeverde 8135-037,Almancil

waratahalgarve.com info@waratahalgarve.com