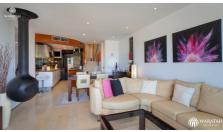

## **Apartment Romy**

2

125.3 Sq M

Just 500 meters from the beach, the Oceano apartments take inspiration for their design from boats and sea. The materials used include sandstone, wood, stainless steel and glass. The interior decoration consists predominately high quality Italian and Spanish designer's items. This two bedroom duplex apartment comprise the living room with a fireplace leading to south facing terrace, dining area and fully fitted & equipped kitchen, guest en-suite bedroom and the master suite with private south facing terrace. The top floor will take you to a split terrace with sunbathing area, seating space, BBQ, jacuzzi and views over the nature reserve and sea.