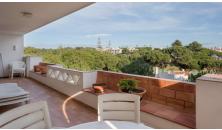

## **Apartment Renee**

2

A charming two-bedroom apartment overlooking the tennis center in Vale do Lobo. The interiors are comprised of the entrance hall, spacious bedroom with adjacent bathroom, dining room, fully fitted kitchen, living room with fireplace and master suite. The east facing terrace stretches from the master suite, past the kitchen to the living room, with plenty of space for morning breakfasts. To the south, the pool deck with BBQ, sunbathing & dining space surrounding the pool.

## **Features**

- Two bedroom apartment
- · Fully fitted kitchen
- South facing pool deck
- · Outdoor dinning area
- Overlooking vale do lobo tennis
- · Living room with feature fireplace
- BBQ

(+351) 289 358 316