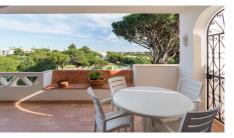

## **Apartment Renee**

2

A charming two-bedroom apartment overlooking the tennis center in Vale do Lobo. The interiors are comprised of the entrance hall, spacious bedroom with adjacent bathroom, dining room, fully fitted kitchen, living room with fireplace and master suite. The east facing terrace stretches from the master suite, past the kitchen to the living room, with plenty of space for morning breakfasts. To the south, the pool deck with BBQ, sunbathing & dining space surrounding the pool.

## **Features**

- Two bedroom apartment
- · Fully fitted kitchen
- South facing pool deck
- · Outdoor dinning area
- Overlooking vale do lobo tennis
- · Living room with feature fireplace
- BBQ

(+351) 289 358 316