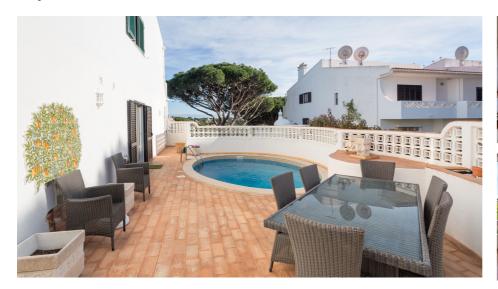

## **Apartment Renee**

2

A charming two-bedroom apartment overlooking the tennis center in Vale do Lobo. The interiors are comprised of the entrance hall, spacious bedroom with adjacent bathroom, dining room, fully fitted kitchen, living room with fireplace and master suite. The east facing terrace stretches from the master suite, past the kitchen to the living room, with plenty of space for morning breakfasts. To the south, the pool deck with BBQ, sunbathing & dining space surrounding the pool.

## **Features**

- Two bedroom apartment
- · Fully fitted kitchen
- South facing pool deck
- · Outdoor dinning area
- Overlooking vale do lobo tennis
- · Living room with feature fireplace
- BBQ

(+351) 289 358 316