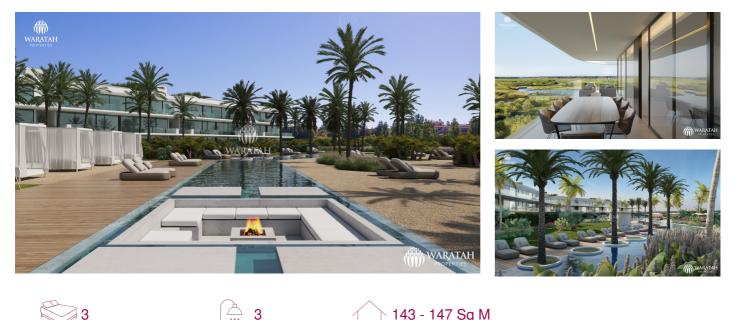

## Apartment Mondego

🚔 3 🚺 143 - 147 Sq M

The Creek three bedroom apartments with the following description are available as the following: Type A - Ground floor - 218 sq.m total area + 313 sq.m. garden. Type B & C - Ground Floor - 143 sq.m. total area + 190 sq.m. garden Type D - Ground Floor - 147 sq.m. total area + 500 sq.m. garden Type E - First floor - 216 sq.m. total area Type G & H - First floor - 181 sq.m. total area Type I - First floor + roof terrace - 371 sq.m. total area Type I - Second floor + roof terrace - 339 sq.m. total area Type J - Second floor + roof terrace - 371 sq.m. total area The...

## Features

- South facing terrace
- Landscaped gardens
- · Communal pool area
- Underground parking