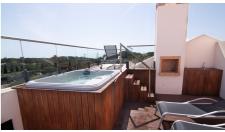

## Apartment Justina

123.9 Sq M

Margarida top floor apartment is located in the new area of Vale do Lobo with beautiful views. The apartment comprises an entrance hall which leads to a living/dining room area, a cloak room and a fully equipped kitchen with sliding doors leading out to terrace. Inside, you can find an en-suite master bedroom with walk in wardrobe and a second bedroom with a shower room. From the lounge you have access to the roof terrace with a jacuzzi and stunning views over the courses and the sea in the distance. This apartment benefits from private access lifts directly into hallway and a reserved garage space for car and buggy.

## **Features**

- Two Bedroom Apartment
- Beautiful Views
- Jacuzzi

- Private Lift
- Rooftop terrace

CALL NOW

(+351) 289 358 316

Waratah Properties Rua de Valeverde 8135-037,Almancil

waratahalgarve.com info@waratahalgarve.com