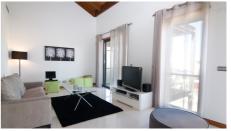

## Apartment Justina

123.9 Sq M

Margarida top floor apartment is located in the new area of Vale do Lobo with beautiful views. The apartment comprises an entrance hall which leads to a living/dining room area, a cloak room and a fully equipped kitchen with sliding doors leading out to terrace. Inside, you can find an en-suite master bedroom with walk in wardrobe and a second bedroom with a shower room. From the lounge you have access to the roof terrace with a jacuzzi and stunning views over the courses and the sea in the distance. This apartment benefits from private access lifts directly into hallway and a reserved garage space for car and buggy.