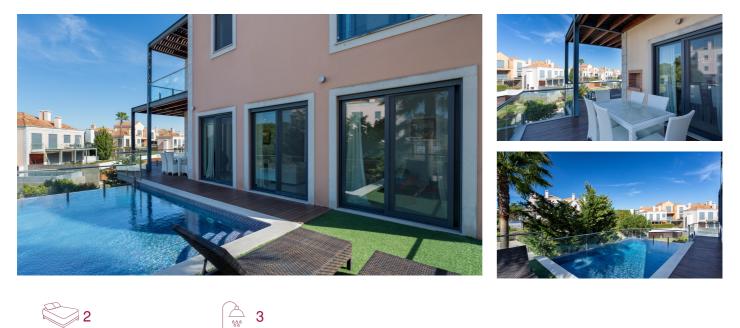

## **Apartment Jiang**

A beautiful two bedroom Margarida first floor apartment with pool and terrace. The interiors are comprised of the entrance hall with elevator, living room with suspended fireplace, dining area, kitchen, utility room, cloakroom, double bedroom suite and master suite with large walk through closet. The pool deck has plenty of space for sunbathing, outdoor dining albeit in the sun or the shade.

## **Features**

- Two bedroom both en-suites
- · Spacious master suite
- Pool Elevator