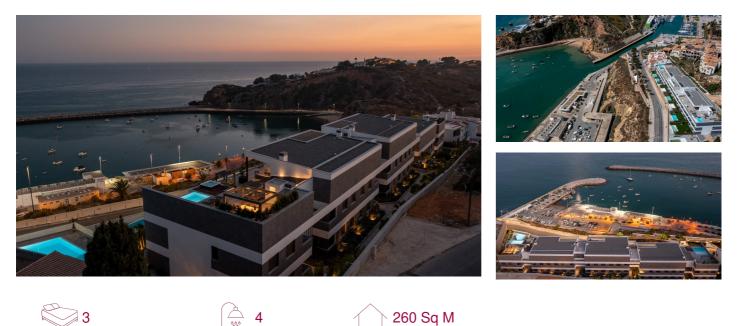

## Apartment Finisterra One

Penthouse nº1 in the Finisterra development overlooking the sea in western Albufeira offers a top floor pool with a view. With 260 sq.m. of decorated interiors and equipped with the latest in automation technologies, allowing you to control the house from a distance, the property also boasts 400 sq.m. in terraces. The interiors are comprised of the open plan living/dining room & kitchen, utility room, two bedroom suites and the master suite with a walk through wardrobe. There is an outdoor kitchen/bar area with lounge that has folding glass doors to open if desired. The spacious terrace has a generous area for sunbathing, outdoor dining, lounging or even exercise equipment. The raised pool and jacuzzi are the icing on the...

## Features

- Unimpeded sea views
- Gym & communal pool in the complex
- Fully equipped & high quality furnishing
- Smart controls by Control4 System
- Pool & jacuzzi

(+351) 289 358 316

Waratah Properties Rua de Valeverde 8135-037,Almancil