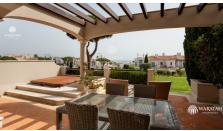

## **Apartment Eleanor**

2

133 Sq M

141 Sq M

A lovely two bedroom ground floor apartment with jacuzzi, sea views and close proximity to the beach. The interiors are comprised of the entrance hall, shower room, living/dining room with terrace access, kitchen with counter top window to dining room, bedroom and master suite with terrace access. The south facing terrace has a BBQ & dining area with pergola above, jacuzzi, sunbathing space and a spacious lawn beyond.