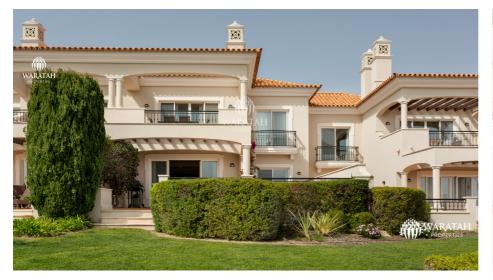

## **Apartment Eleanor**

2

133 Sq M

141 Sq M

A lovely two bedroom ground floor apartment with jacuzzi, sea views and close proximity to the beach. The interiors are comprised of the entrance hall, shower room, living/dining room with terrace access, kitchen with counter top window to dining room, bedroom and master suite with terrace access. The south facing terrace has a BBQ & dining area with pergola above, jacuzzi, sunbathing space and a spacious lawn beyond.