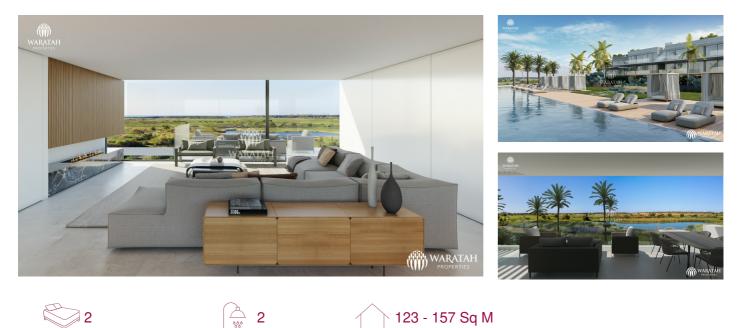

## Apartment Dão

The Creek two bedroom apartments with the following description are available as the following: Type B - Ground floor - 123 sq.m total area + 160 sq.m. garden. Type C & D - First floor - 147 sq.m. total area The (B, C & D) interiors comprise the open plan living area, dining space, kitchen with island, a large bedroom suite, second bedroom and a shower room. There is a terrace outside the living area and the suite with a dining area and sitting space. Type E & F - Second floor - 277 sq.m. total area + 130 sq.m. roof top terrace with 8x4m pool Type G - Second floor - 382 sq.m. total area + 178 sq.m. roof...

## Features

- South facing terrace
- Landscaped gardens
- Communal pool area
- Underground parking