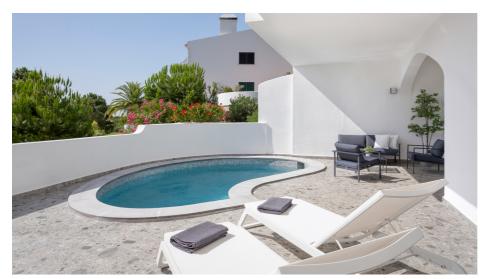

## Apartment Chinchilla

3

A beautiful & stylish two bedroom newly renovated apartment near the tennis centre. The interiors are comprised of the entrance hall, cloakroom, kitchen/living room with island counter with sitting space, master bedroom suite with pool deck access and the second bedroom suite with freestanding bath. The pool deck is south east facing and beautifully redone with the best quality finishes, on par with the rest of the property.

## **Features**

- Two bedroom apartment
- Elegantly decorated throughout
- One minute walk to the tennis centre
- · Newly renovated
- South facing pool