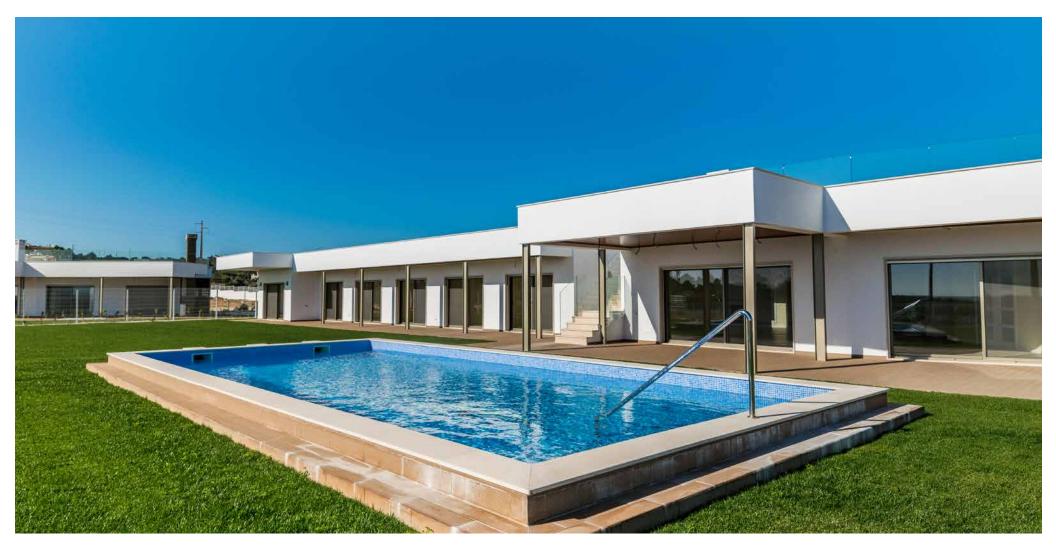

The basement has a very large open plan area and a bathroom.

The pool is south facing with a lawn garden surrounding. There is plenty of covered & uncovered space for outdoor dining, sunbathing & lounging.

Six bedrooms- all en-suite BBQ Jacuzzi Heated pool Solar panels Under floor heating Borehole

Built: 480 sq.m. Plot: 4.500 sq.m.

2.300.000€