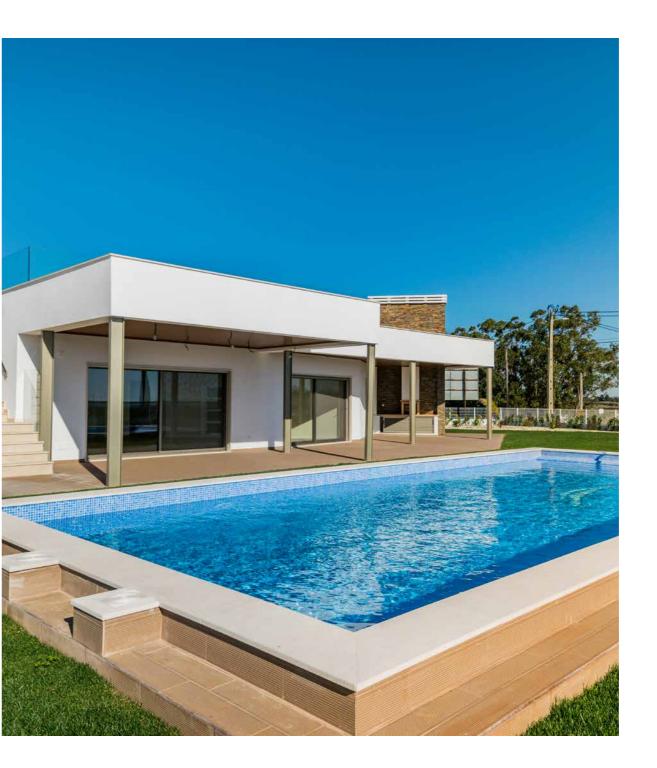

The basement has a very large open plan area and a bathroom.

The pool is south facing with a lawn garden surrounding. There is plenty of covered & uncovered space for outdoor dining, sunbathing & lounging.

Six bedrooms- all en-suite BBQ Jacuzzi Heated pool Solar panels Under floor heating Borehole

Built: 480 sq.m. Plot: 4.500 sq.m.

2.300.000€