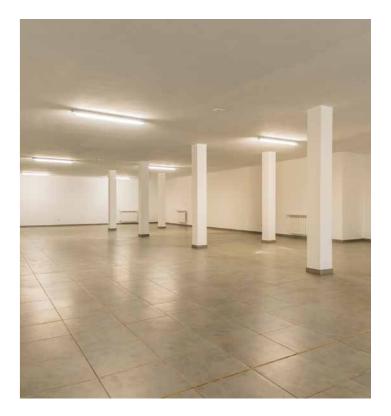

The basement has a very large open plan area and a bathroom.

The pool is south facing with a lawn garden surrounding. There is plenty of covered & uncovered space for outdoor dining, sunbathing & lounging.