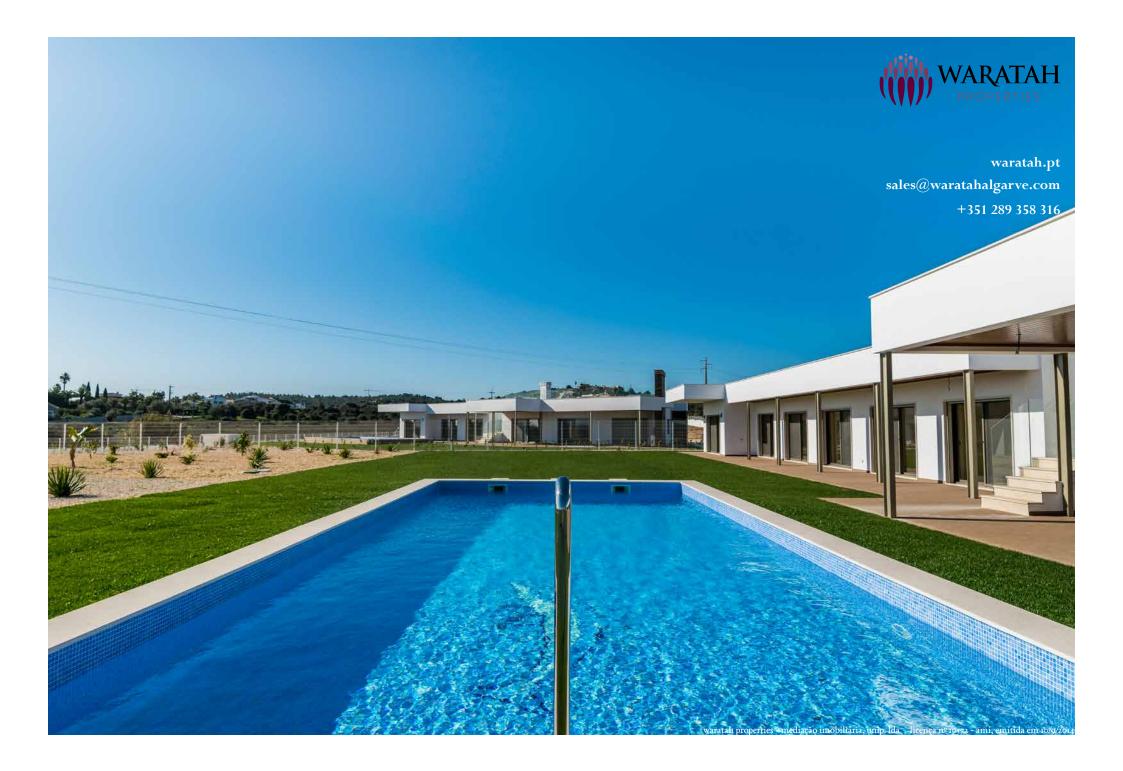

The basement has a very large open plan area and a bathroom.

The pool is south facing with a lawn garden surrounding. There is plenty of covered & uncovered space for outdoor dining, sunbathing & lounging.

Six bedrooms- all en-suite BBQ Jacuzzi Heated pool Solar panels Under floor heating Borehole

Built: 480 sq.m. Plot: 4.500 sq.m.

2.300.000€