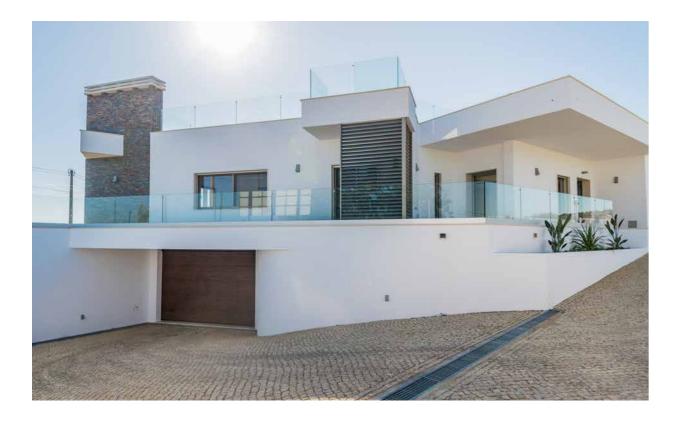

VILLA SERENA VALE DO LOBO

A recently built six bedroom villa near the Ria de Alvor between Portimão and Lagos.

The interiors are comprised of the spacious living / dining area, large equipped kitchen with centre island, cloakroom, office and six bedroom suites.