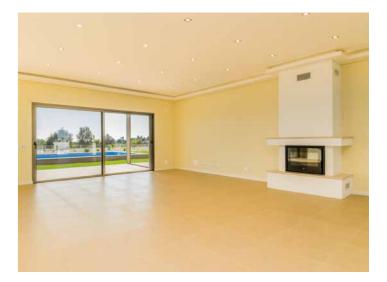

VILLA SERENA VALE DO LOBO

A recently built six bedroom villa near the Ria de Alvor between Portimão and Lagos.

The interiors are comprised of the spacious living / dining area, large equipped kitchen with centre island, cloakroom, office and six bedroom suites.