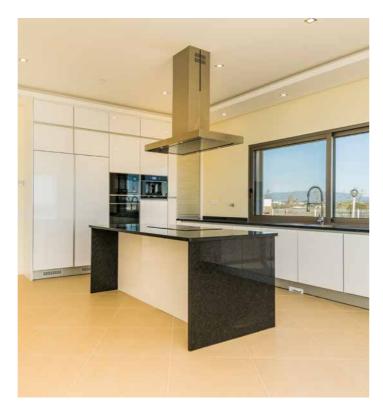

VILLA SERENA VALE DO LOBO

A recently built six bedroom villa near the Ria de Alvor between Portimão and Lagos.

The interiors are comprised of the spacious living / dining area, large equipped kitchen with centre island, cloakroom, office and six bedroom suites.